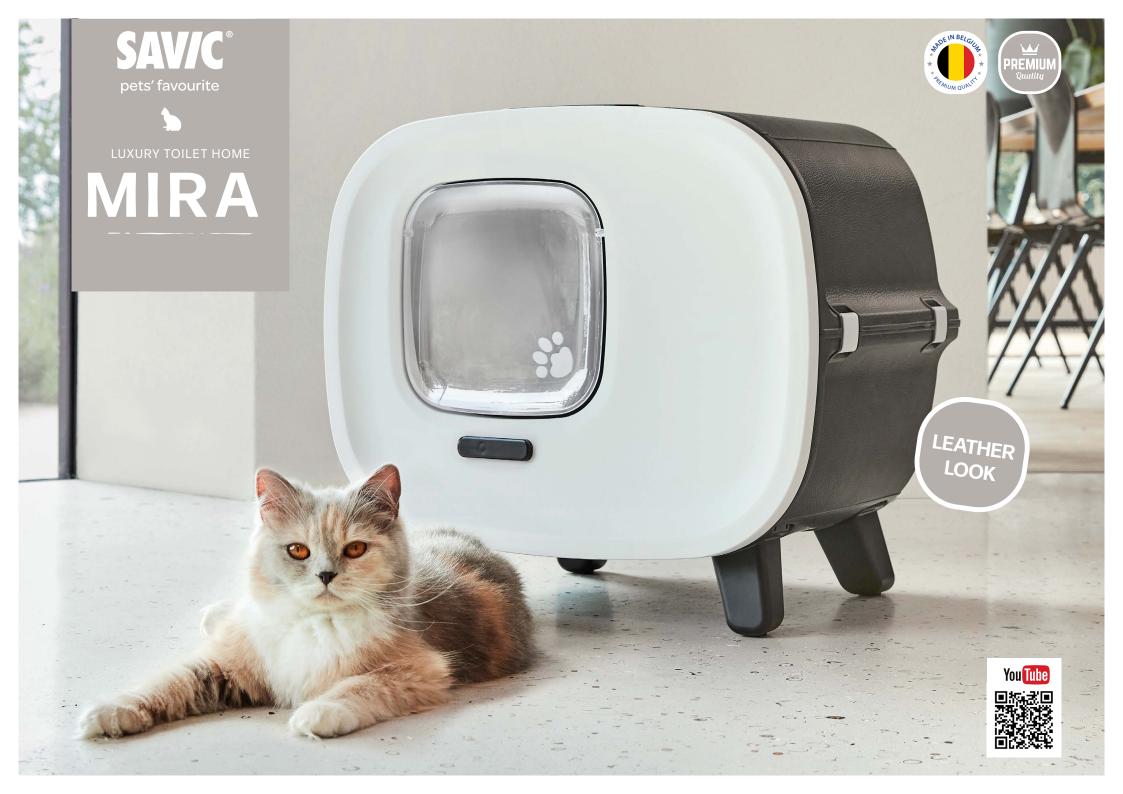

## Luxurious cat toilet home

Finally a toilet home you don't have to hide!

This beautiful toilet home deserves a prominent place in your home because the design adds style to any interior.

The cat litter house is made of high-quality plastic and the leather-look finish gives it a luxurious look.

The high-performance carbon filter works 5 times better than the filter in an ordinary litter box, so you won't be bothered by unpleasant smells in the house.

And thanks to the non-slip feet under the four legs, the toilet home stays in place and your floor stays scratch-free.

To clean the tray, first secure the door and simply open the front panel. The inner tray of the toilet home has high edges all around, so that the cat litter and urine stay neatly inside the box.

This cat toilet home is individually packaged in a box with a full-colour poster and is very easy to assemble yourself.

MIRA

→ 55,5x 44 x 49,5 cm Art.nr.: A2062 0048

**MIRA FILTER 2 PCS** 

⊕ **2** 12 x 12 cm

Art.nr.: A2063 0000

∄ 1PC

Plastic housing with leather look

With four legs and non-slip feet

Inner tray with high sides all around and a lowered entrance

With high-performance carbon filter, works 5 times better Filter is separately available (Art.nr.: A2063)

Front panel can be opened for cleaning