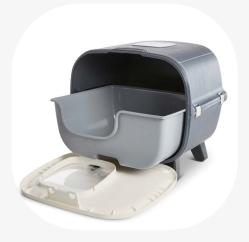

To clean the tray, first secure the door and simply open the front panel. The inner tray of the toilet home has high edges all around, so that the cat litter and urine stay neatly inside the box.

This cat toilet home is individually packaged in a box with a full-colour poster and is very easy to assemble yourself.

Inner tray with high sides all around and a lowered entrance

With high-performance carbon filter, works 5 times better Filter is separately available (Art.nr.: A2063)

Front panel can be opened for cleaning