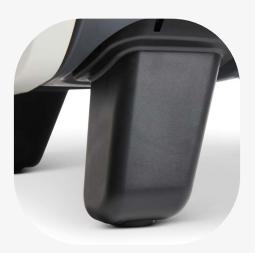

The high-performance carbon filter works 5 times better than the filter in an ordinary litter box, so you won't be bothered by unpleasant smells in the house.

And thanks to the non-slip feet under the four legs, the toilet home stays in place and your floor stays scratch-free.

MIRA

→ 55,5x 44 x 49,5 cm Art.nr.: A2062 0048

**MIRA FILTER 2 PCS** 

⊕ **2** 12 x 12 cm

Art.nr.: A2063 0000

∄ 1PC

Plastic housing with leather look

With four legs and non-slip feet