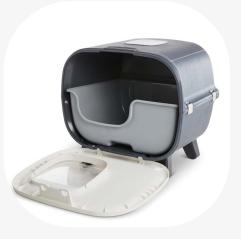

To clean the tray, first secure the door and simply open the front panel. The inner tray of the toilet home has high edges all around, so that the cat litter and urine stay neatly inside the box.

This cat toilet home is individually packaged in a box with a full-colour poster and is very easy to assemble yourself.

Inner tray with high sides all around and a lowered entrance

With high-performance carbon filter, works 5 times better Filter is separately available (Art.nr.: A2063)

Front panel can be opened for cleaning