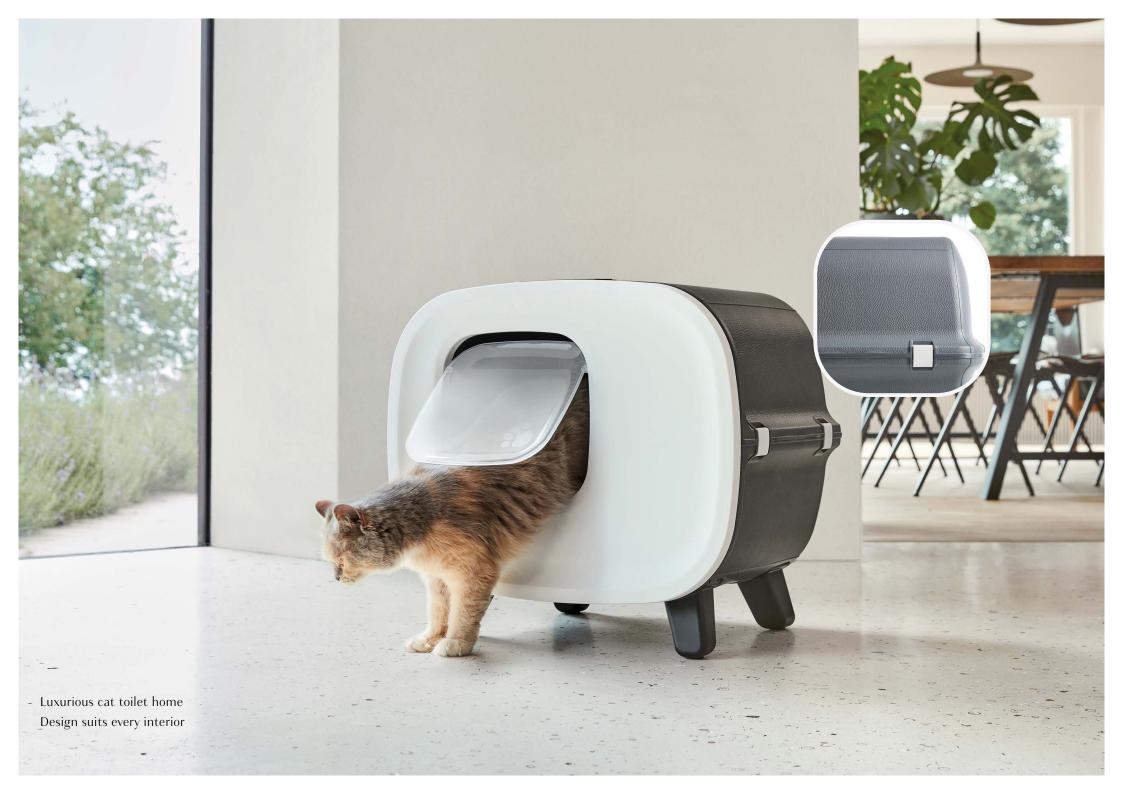

## Luxurious cat toilet home

Finally a toilet home you don't have to hide!

This beautiful toilet home deserves a prominent place in your home because the design adds style to any interior.

The cat litter house is made of high-quality plastic and the leather-look finish gives it a luxurious look.

The high-performance carbon filter works 5 times better than the filter in an ordinary litter box, so you won't be bothered by unpleasant smells in the house.

And thanks to the non-slip feet under the four legs, the toilet home stays in place and your floor stays scratch-free.