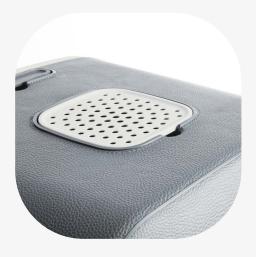

The high-performance carbon filter works 5 times better than the filter in an ordinary litter box, so you won't be bothered by unpleasant smells in the house.

And thanks to the non-slip feet under the four legs, the toilet home stays in place and your floor stays scratch-free.

Inner tray with high sides all around and a lowered entrance

With high-performance carbon filter, works 5 times better Filter is separately available (Art.nr.: A2063)

Front panel can be opened for cleaning