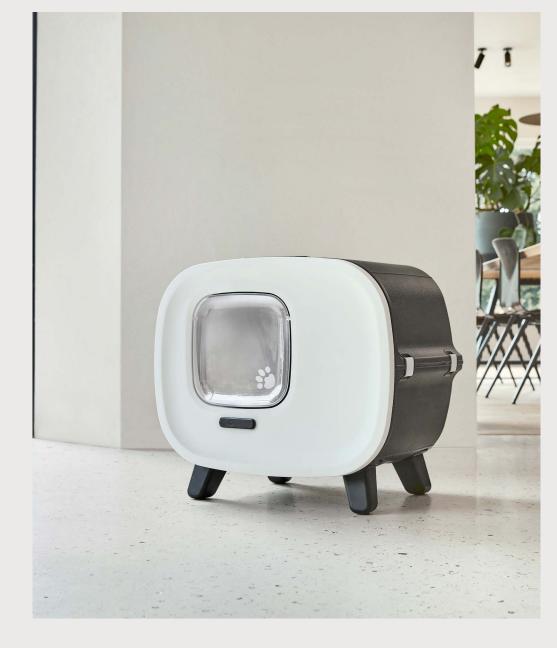

## Luxurious cat toilet home

Finally a toilet home you don't have to hide!

This beautiful toilet home deserves a prominent place in your home because the design adds style to any interior.

The cat litter house is made of high-quality plastic and the leather-look finish gives it a luxurious look.

MIRA

→ 55,5x 44 x 49,5 cm Art.nr.: A2062 0048

**MIRA FILTER 2 PCS** 

⊕ **2** 12 x 12 cm

Art.nr.: A2063 0000

∄ 1PC

Plastic housing with leather look

With four legs and non-slip feet

Inner tray with high sides all around and a lowered entrance

With high-performance carbon filter, works 5 times better Filter is separately available (Art.nr.: A2063)

Front panel can be opened for cleaning